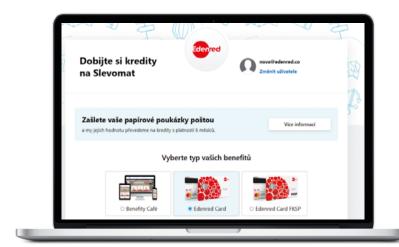

## How to top up your credits by transferring points from an Edenred card or the Cafeteria

- On the webpage <a href="slevomat.cz/benefity/edenred">slevomat.cz/benefity/edenred</a> choose how you want to top up your Slevomat account credits. Select BENEFITY CAFÉ if you want to transfer points directly from your Cafeteria, or **EDENRED CARD** if you're transferring points from your benefit card.
- Choose the **number of credits** and the **category** you want your benefit points transferred to (Travel and Leisure in the case of Benefity Café, or Travel, Leisure and Restaurants in the case of an Edenred Card). After choosing a category a menu will appear on the right showing the options for using your transferred points based on your previous choice.
- When you click on the button GET CREDITS FOR (SELECTED CATEGORY) you will be redirected to your Cafeteria account or a payment gateway, where you must enter your benefit card's number, expiration date and CVC/ CVV code, and then complete the transfer of points.