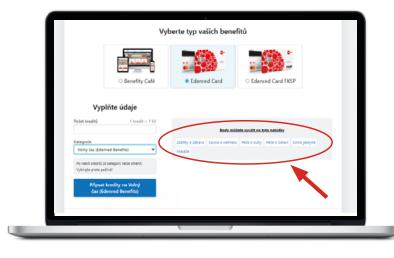

## How to top up your credits by transferring points from an Edenred card or the Cafeteria

- On the webpage <a href="slevomat.cz/benefity/edenred">slevomat.cz/benefity/edenred</a> choose how you want to top up your Slevomat account credits. Select BENEFITY CAFÉ if you want to transfer points directly from your Cafeteria, or **EDENRED CARD** if you're transferring points from your benefit card.
- Choose the **number of credits** and the **category** you want your benefit points transferred to (Travel and Leisure in the case of Benefity Café, or Travel, Leisure and Restaurants in the case of an Edenred Card). After choosing a category a menu will appear on the right showing the options for using your transferred points based on your previous choice.
- When you click on the button GET CREDITS FOR (SELECTED CATEGORY) you will be redirected to your Cafeteria account or a payment gateway, where you must enter your benefit card's number, expiration date and CVC/ CVV code, and then complete the transfer of points.