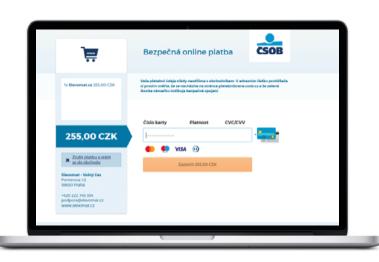

## How to top up your credits by transferring points from an Edenred card or the Cafeteria

- On the webpage <a href="slevomat.cz/benefity/edenred">slevomat.cz/benefity/edenred</a> choose how you want to top up your Slevomat account credits. Select BENEFITY CAFÉ if you want to transfer points directly from your Cafeteria, or **EDENRED CARD** if you're transferring points from your benefit card.
- Choose the **number of credits** and the **category** you want your benefit points transferred to (Travel and Leisure in the case of Benefity Café, or Travel, Leisure and Restaurants in the case of an Edenred Card). After choosing a category a menu will appear on the right showing the options for using your transferred points based on your previous choice.
- When you click on the button GET CREDITS FOR (SELECTED CATEGORY) you will be redirected to your Cafeteria account or a payment gateway, where you must enter your benefit card's number, expiration date and CVC/ CVV code, and then complete the transfer of points.