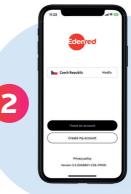

3

Your activation code:

**Create an account in the app** by tapping on CREATE MY ACCOUNT If you already have a personal account set up at edenred.cz, log in by tapping I HAVE AN ACCOUNT.

Your **edenred.cz** account and the account you create in the **Edenred** app will be linked together and have the same login details.