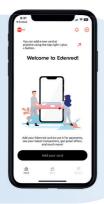

# You can activate me in your Edenred mobile app in three simple steps

Install the **Edenred** mobile app on your smartphone. You can also activate me at **edenred.cz**.

Add and activate me by tapping on ADD YOUR CARD and activate me using the activation code below and choosing a PIN.

3

Your activation code:

**Create an account in the app** by tapping on CREATE MY ACCOUNT If you already have a personal account set up at edenred.cz, log in by tapping I HAVE AN ACCOUNT.

Your **edenred.cz** account and the account you create in the **Edenred** app will be linked together and have the same login details.

That's all you need to do, and I'll be ready for you to start paying with.

You can use me for **contactless**payments or add me to your mobile

wallet and/or smartwatch – I support
both ApplePay and GooglePay mobile
wallets.